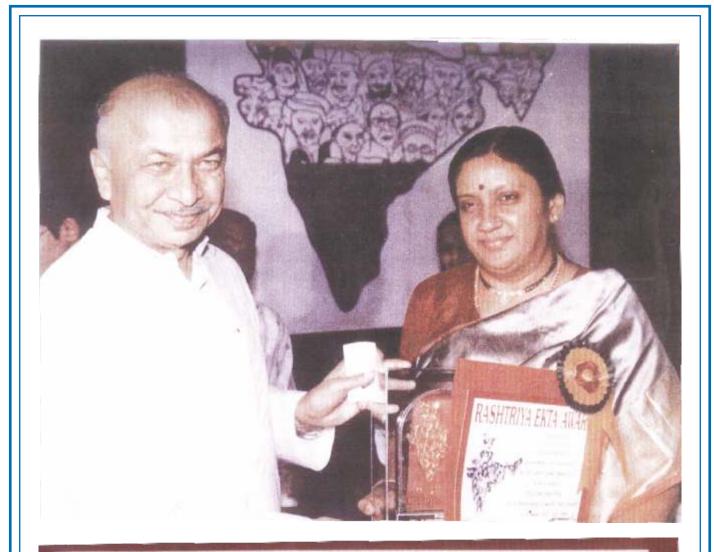

# Gayathri Ravinarayan Managing Director

- Having a Master's Degree in Statistics and secured the job from Indian Railways, choose to be an entrepreneur, instead.
- Joined the TAURUS group in 1989 as a partner and took up the responsibility of production and finance and helped to steer the company in the right direction.
- She dedicates a lot of her time in social Service activities, helping in the education of needy children.
- She has been awarded the "RASHTRIYA EKTA AWARD" by Mr. Sushil kumar Shinde the then cabinet M.P and presently the Union Minister for Home.

# **RASHTRIYA EKTA AWARD**

Presented to Gayathri Ravinarayan For outstanding services, achievements and contributions by Shri Sushil Kumar Shinde, M.P. on the occasion of Rashtriya Ekta Diwas (Birth Anniversary of Late Shri Rajiv Gandhi) On 20th August 2002, New Delhi Harbhajan Singh