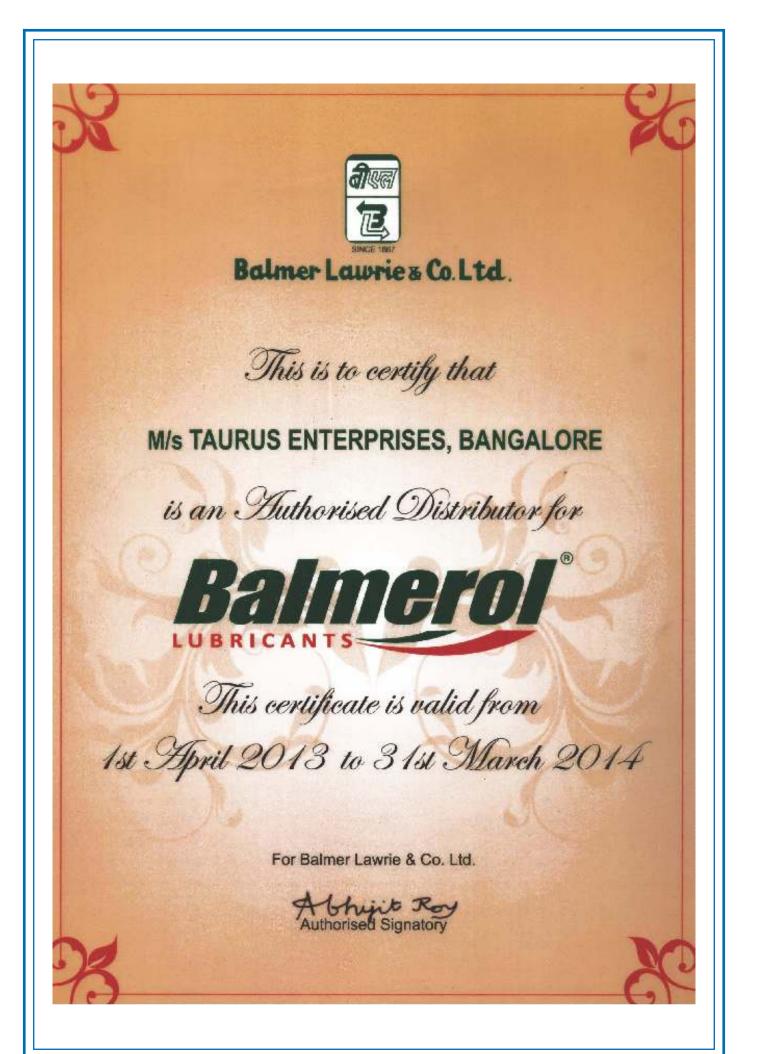

**"Taurus Marketing Agents"** is presently C&F Agents for **M/s Balmer Lawrie Co. Ltd.** (A group of India Enterprises) and are handling their supply operations for some regions in South India.

**Taurus Enterprises** is the Sole Selling distributor of 'Balmerol' lubricants manufactured by **M/s Balmer Lawrie & Co Ltd** (A Govt. of India Enterprise) for the state of Karnataka and has been awarded by Principals as one of their best distributor in India.