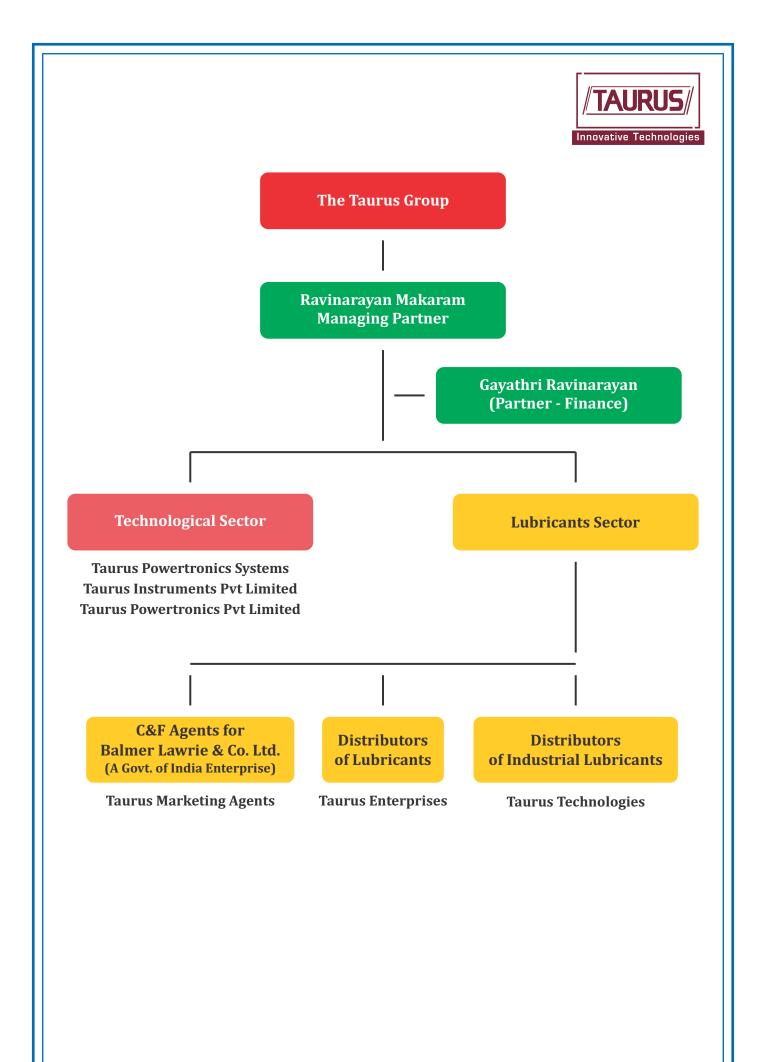

# Gayathri Ravinarayan

Managing Director TAURUS POWERTRONICS PVT LIMITED

# Gayathri Ravinarayan Managing Director

- Having a Master's Degree in Statistics and secured the job from Indian Railways, choose to be an entrepreneur, instead.
- Joined the TAURUS group in 1989 as a partner and took up the responsibility of production and finance and helped to steer the company in the right direction.
- She dedicates a lot of her time in social Service activities, helping in the education of needy children.
- She has been awarded the "RASHTRIYA EKTA AWARD" by Mr. Sushil kumar Shinde the then cabinet M.P and presently the Union Minister for Home.

# THE TECHNOLOGICAL WING

# TECHNOLOGICAL WING PROFILE

Incepted in the year 1989, we **"Taurus Powertronics Pvt Limited"**, a division of the Taurus group of companies are one of the leading names in India to offer Innovative and cost effective testing & diagnostic equipment for power, industrial, defense & allied sectors. Designed in accordance to national and international norms. We have our group R&D unit, where we continuously look for and develop advanced technological solutions thereby offering the best products featured with high performance index.

# THE LUBRICANTS WING

# **A PROFILE**

The Industrial & Automotive Lubricants wing was incepted in 1984 with the first **"Taurus"** Group of Company **"Taurus Marketing Agents"**.

"Taurus Enterprises" "Taurus Technologies" were subsequently floated.

**"Taurus Marketing Agents"** is presently C&F Agents for **M/s Balmer Lawrie Co. Ltd.** (A group of India Enterprises) and are handling their supply operations for some regions in South India.

**Taurus Enterprises** is the Sole Selling distributor of 'Balmerol' lubricants manufactured by **M/s Balmer Lawrie & Co Ltd** (A Govt. of India Enterprise) for the state of Karnataka and has been awarded by Principals as one of their best distributor in India.

Taurus Technologies is the distributor of 'Balmerol' lubricants for Industrial sectors.

\*\*\*\*\*